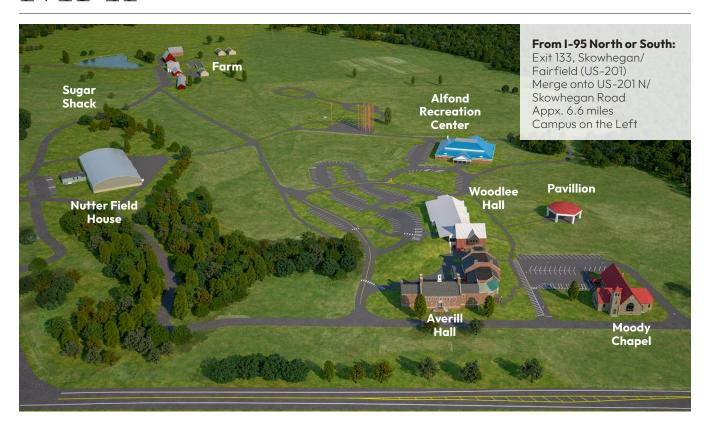

# ALFOND CAMPUS MAP

# **AVERILL HALL**

Academic Programs/Classrooms

- Culinary Arts
- English & Humanities
- Liberal Studies
- Mental Health & Psychology
- Social Sciences

Campus Safety and Security

Computer Lab

Demo Kitchen

Faculty Offices

Food Cupboard

Student and Academic Services

Student Life Office

TRiO Program

# **WOODLEE HALL**

Faculty Offices

Lecture Hall

Math & Science Labs/Classrooms

### **PAVILION**

# ALFOND RECREATION CENTER

Administrative Offices

Fitness Center

Gymnasium

Locker Rooms

Racquetball Court

Student Union

Veteran's Lounge

# **MOODY CHAPEL**

Ceremonial Hall

Conference Room

### **NUTTER FIELD HOUSE**

Electrical Lineworker Lab/Classroom

Faculty Offices

Maintenance Office

# **SUGAR SHACK**

Maple Syrup Production Center

### **FARM**

Education Center

Heat Pump Lab